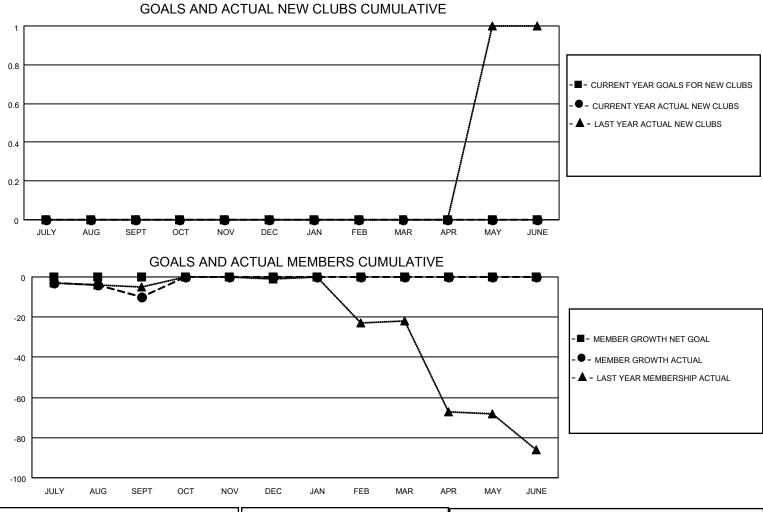

## MONTHLY MEMBERSHIP PROGRESS REPORT

## LOCATION RHODE ISLAND

District 42

Results as of: 9/30/2021

| Clubs                 |               |           |               | Members               |                        |                         |                                                    |
|-----------------------|---------------|-----------|---------------|-----------------------|------------------------|-------------------------|----------------------------------------------------|
| RESULTS FOR 2021-2022 |               |           |               | RESULTS FOR 2021-2022 |                        |                         |                                                    |
| QUARTER               | NEW CLUB GOAL | NEW CLUBS | DROPPED CLUBS | QUARTER               | BER GROWTH NET<br>GOAL | MEMBER GROWTH<br>ACTUAL | DROPPED<br>MEMBERS ACTUAL<br>(including transfers) |
| JULY/AUG/SEPT         | 0             | 0         | 0             | JULY/AUG/SEPT         | 0                      | 12                      | 18                                                 |
| OCT/NOV/DEC           | 0             | 0         | 0             | OCT/NOV/DEC           | 0                      | 0                       | 0                                                  |
| JAN/FEB/MAR           | 0             | 0         | 0             | JAN/FEB/MAR           | 0                      | 0                       | 0                                                  |
| APR/MAY/JUNE          | 0             | 0         | 0             | APR/MAY/JUNE          | 0                      | 0                       | 0                                                  |